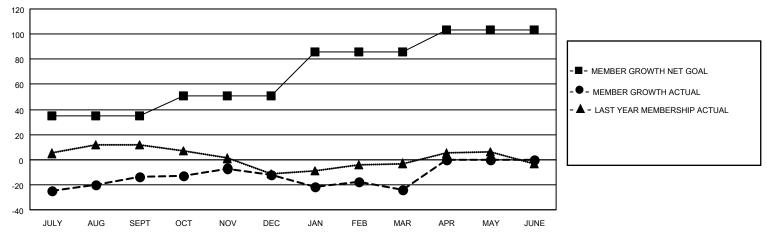

## GOALS AND ACTUAL MEMBERS CUMULATIVE

| DROPPED CLUBS: 1 |     | 26 CLUBS OF 53 ADDED 1 OR<br>MORE NEW MEMBERS | GENDER DISTRIBUTION                 |           |  |
|------------------|-----|-----------------------------------------------|-------------------------------------|-----------|--|
|                  |     | WORE NEW WEWBERS                              | MALE 900 (66.13%)                   |           |  |
|                  |     |                                               | FEMALE 460 (33.80%)                 |           |  |
| DROPPED MEMBERS  |     |                                               | NON BINARY                          | 0 (0.00%) |  |
|                  |     |                                               | PREFER NOT TO ANSWER 1 (0.07%)      |           |  |
| DECEASED         | 21  |                                               |                                     | ,         |  |
| CLUB CANCELLED   | 0   | CLICK HERE FOR CUMULATIVE                     | TOTAL FAMILY UNIT MEMBERS 286       |           |  |
| OTHER            | 100 | MEMBERSHIP DATA                               |                                     |           |  |
| TOTAL            | 121 |                                               | FAMILY MEMBERS PAYING HALF DUES 147 |           |  |
|                  |     |                                               |                                     |           |  |